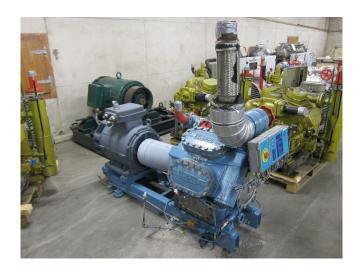

# Used Sabroe SMC 108 SHP MK3 package

Used Sabroe SMC 108 SHP MK3 freon compressor rack, complete with unloaded start, capacity control and control panel. This unit has a cooling capacity of 228 kW at -10°C/+40°C.