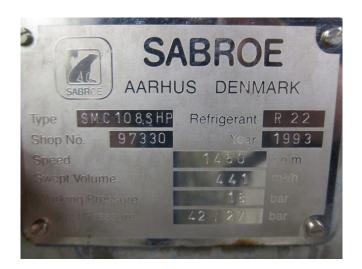

#### **Specifications**

| Brand               | Sabroe                   |
|---------------------|--------------------------|
| Type                | SMC 108 SHP MK3          |
|                     | package                  |
| Refrigerant         | Freon                    |
| kW at -10ºC/+40ºC   | 228                      |
| kW at -20°C/+40°C   | 138,8                    |
| kW at -30ºC/+40ºC   | 76,6                     |
| kW at -40°C/+40°C   | 35,4                     |
| Electromotor Specs  | 75                       |
| Unloaded Start      | <b>✓</b>                 |
| Capacity Control    | <b>✓</b>                 |
| On steel base frame | <b>✓</b>                 |
| Control panel       | <b>✓</b>                 |
| Remarks             | # // Electromotor: 75 kW |
|                     | at 1470 RPM              |
| Package / Rack      | <b>✓</b>                 |
| Sizes               | 2200x850x1750 mm         |
|                     | (LxWxH)                  |
| Stock               | 1                        |
|                     |                          |

# Used Sabroe SMC 108 SHP MK3 package

Used Sabroe SMC 108 SHP MK3 freon compressor rack, complete with unloaded start, capacity control and control panel. This unit has a cooling capacity of 228 kW at -10°C/+40°C.