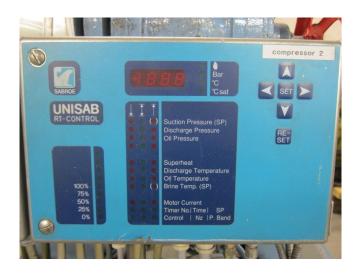

# Used Sabroe SMC 108 SHP MK3 package

Used Sabroe SMC 108 SHP MK3 freon compressor rack, complete with unloaded start, capacity control and control panel. This unit has a cooling capacity of 228 kW at -10°C/+40°C.