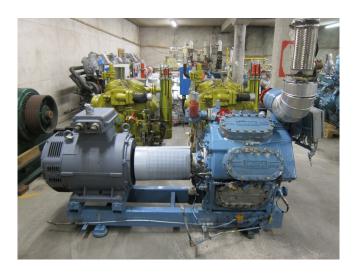

# Used Sabroe SMC 108 SHP MK3 package

Used Sabroe SMC 108 SHP MK3 freon compressor rack, complete with unloaded start, capacity control and control panel. This unit has a cooling capacity of 228 kW at -10°C/+40°C.