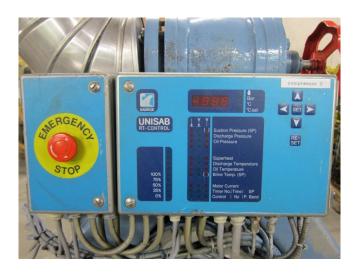

# Used Sabroe SMC 108 SHP MK3 package

Used Sabroe SMC 108 SHP MK3 freon compressor rack, complete with unloaded start, capacity control and control panel. This unit has a cooling capacity of 228 kW at -10°C/+40°C.