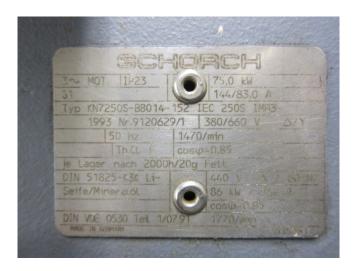

#### **Specifications**

| Brand               | Sabroe                   |
|---------------------|--------------------------|
| Type                | SMC 108 SHP MK3          |
|                     | package                  |
| Refrigerant         | Freon                    |
| kW at -10ºC/+40ºC   | 228                      |
| kW at -20°C/+40°C   | 138,8                    |
| kW at -30ºC/+40ºC   | 76,6                     |
| kW at -40°C/+40°C   | 35,4                     |
| Electromotor Specs  | 75                       |
| Unloaded Start      | <b>✓</b>                 |
| Capacity Control    | <b>✓</b>                 |
| On steel base frame | <b>✓</b>                 |
| Control panel       | <b>✓</b>                 |
| Remarks             | # // Electromotor: 75 kW |
|                     | at 1470 RPM              |
| Package / Rack      | <b>✓</b>                 |
| Sizes               | 2200x850x1750 mm         |
|                     | (LxWxH)                  |
| Stock               | 1                        |
|                     |                          |