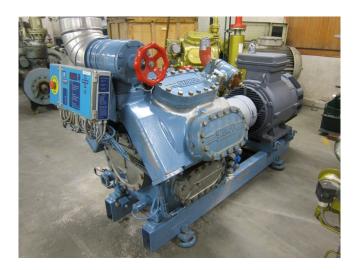

# Used Sabroe SMC 108 SHP MK3 package

Used Sabroe SMC 108 SHP MK3 freon compressor rack, complete with unloaded start, capacity control and control panel. This unit has a cooling capacity of 228 kW at -10°C/+40°C.