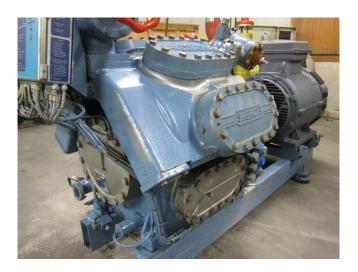

# Used Sabroe SMC 108 SHP MK3 package

Used Sabroe SMC 108 SHP MK3 freon compressor rack, complete with unloaded start, capacity control and control panel. This unit has a cooling capacity of 228 kW at -10°C/+40°C.